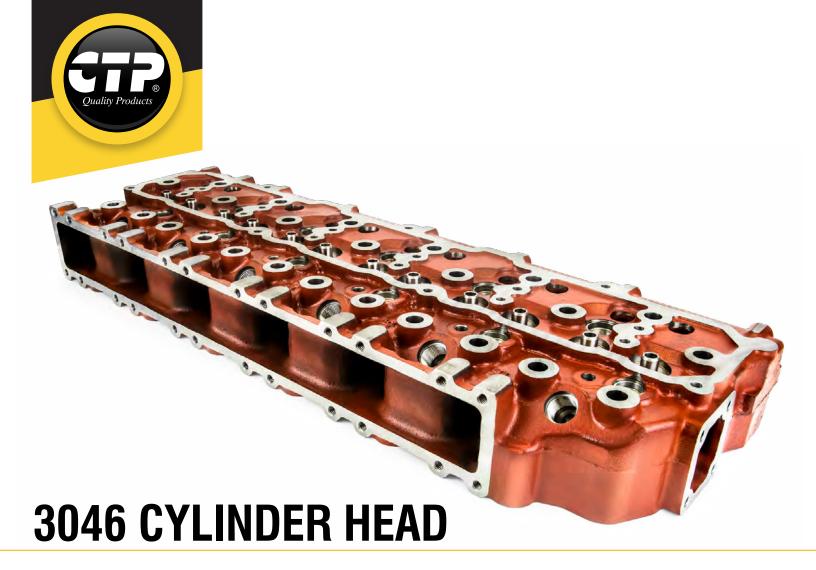

**Just arrived!** our new 3046 Cylinder Heads for the very popular 315C, 317B LN, 318B excavators and D3G, D4G, D5C III, D5G dozers.

Our #2465432 bare Cylinder Head, for repairs where re-usable parts are swapped over from the original cylinder head. In addition to the bare cylinder heads we offer a complete inventory of new replacement valvetrain parts for the 3046 engines to complete the job.

We also offer the complete cylinder Head **#1068249** fully built, ready to install. The heads are assembled using blueprinting methods; where all the parts and components are checked for fitment prior to assembly. All our cylinder heads are checked for dimensional accuracy, straightness and surface finish. The valve seats are micro-finished, and the assembled cylinder heads are vacuum leak tested to assure a positive valve to seat seal.