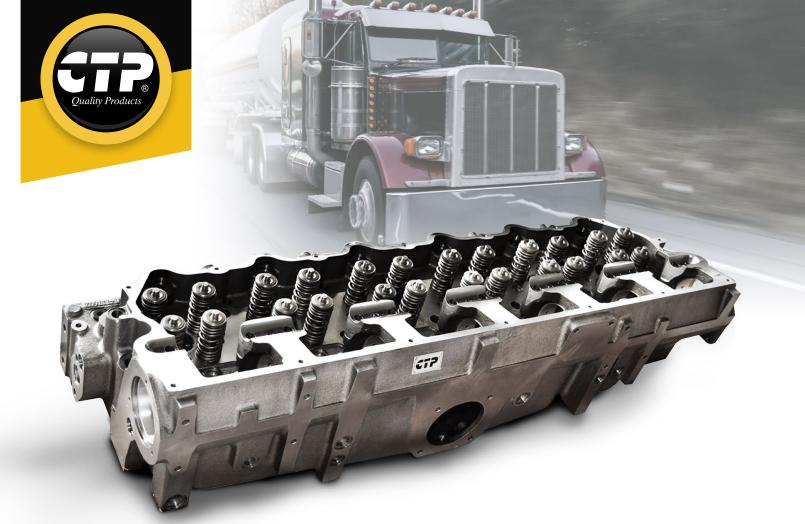

## C15 TRUCK CYLINDER HEADS

Driving your truck with a properly functioning cylinder head is critical. A warped cylinder head or worn valvetrain can lead to decreased engine power, poor fuel economy, overheating and potential engine failure.

CTP is the premiere replacement cylinder head supplier worldwide. We specialize in new and improved cylinder head castings that reduce or eliminate the likelihood of engine problems. Our quality is far superior to any remanufactured or rebuilt cylinder head. Our great prices are often equal to or even less than a remanufactured or rebuilt cylinder head. Rebuilding your engine with CTP precision manufactured cylinder heads will get you back on the road quickly without breaking the bank.

- Cylinder Heads are assembled with new and improved castings
- Assembled Cylinder heads are sold complete with all new parts
- High-quality replacement at a fraction of the cost
- CTP Cylinder Heads have an industry leading 1-year Warranty