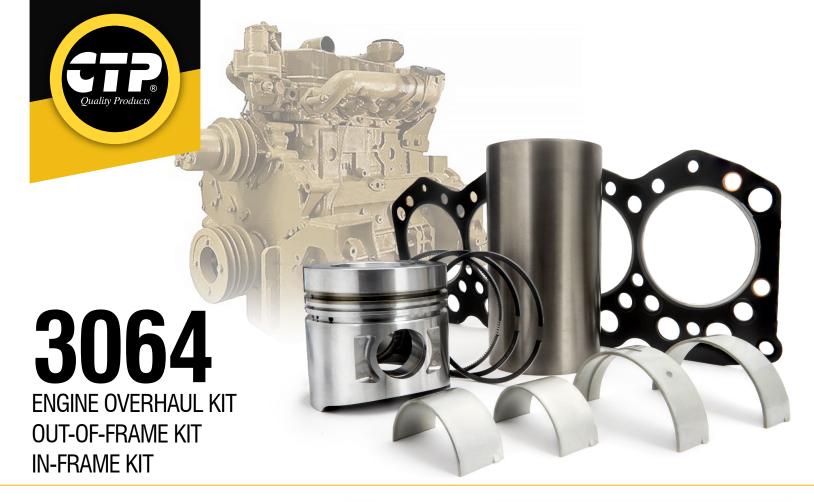

Restore your engine to its original power and performance with a premium engine kit from CTP. We have designed our engine kit program for the convenience of the engine builder. CTP engine kits come complete, so there is no need to look up every individual part. As with every CTP part sold, all of our kit components meet stringent specifications in material composition, dimensions and manufacturing, while offering a substantial savings in cost to our customers. Whether you need an Overhaul kit, an Out-of-frame kit or an In-frame kit, we have got you covered.

## **ENGINE OVERHAUL KIT PART NO. CTP29777520H4A**

| Kit Contents                  | Quantity |
|-------------------------------|----------|
| LINER KIT WITH 2977752 PISTON | 4        |
| MAIN BEARING STD              | 5        |
| THRUST BEARING STD            | 3        |
| CONROD BEARING STD            | 4        |
| CONROD BUSHING                | 4        |
| CAMSHAFT BUSHING              | 1        |
| CAMSHAFT BUSHING              | 1        |
| CAMSHAFT BUSHING              | 1        |
| VALVE, INLET                  | 4        |
| VALVE, EXHAUST                | 4        |
| VALVE GUIDE INLET             | 4        |
| VALVE GUIDE EXHAUST           | 4        |
| VALVE INSERT, INLET           | 4        |
| VALVE INSERT, EXHAUST         | 4        |
| VALVE LOCK                    | 16       |
| VALVE SPRING                  | 8        |
| GASKET KIT 3064               | 1        |
| OIL SEAL KIT                  | 1        |

## **OUT OF FRAME KIT PART NO. CTP29777520F4**

| Kit Contents                  | Quantity |
|-------------------------------|----------|
| LINER KIT WITH 2977752 PISTON | 4        |
| MAIN BEARING STD              | 5        |
| THRUST BEARING STD            | 3        |
| CONROD BEARING STD            | 4        |
| GASKET KIT 3064               | 1        |
| OIL SEAL KIT                  | 1        |

## **IN FRAME KIT PART NO. CTP2977752IF4**

| Kit Contents                  | Quantity |
|-------------------------------|----------|
| LINER KIT WITH 2977752 PISTON | 4        |
| CONROD BEARING STD            | 4        |
| GASKET KIT 3064               | 1        |
| OIL SEAL KIT                  | 1        |