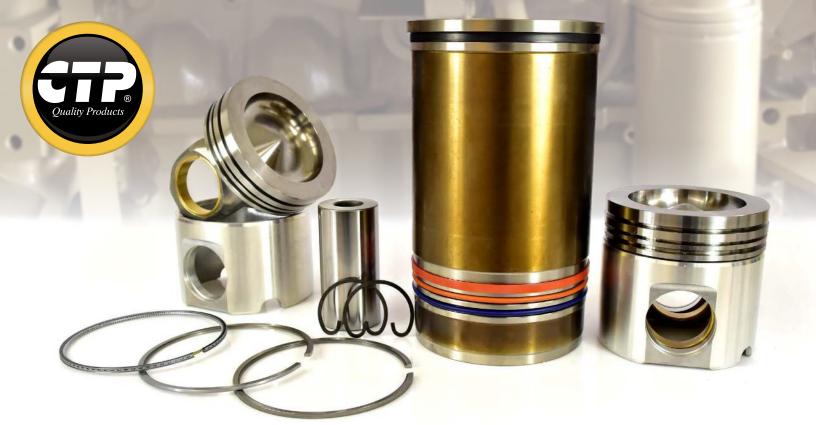

## **C15 PISTON AND LINER KITS**

## Introducing our newly developed Piston and Liner Kits for Engine C15.

The CTP Piston and Liner kits are assembled from the highest quality components. Our kits include premium piston rings with improved durability which provides enhanced engine performance and increases fuel economy. CTP Piston and Liner kits are built and designed for the high demanding applications of today's direct-injection diesel engines.

## What each kit contains:

| Components                 | Piston kit | Liner kit |
|----------------------------|------------|-----------|
| Crown and Skirt            | х          | х         |
| Pin                        | х          | х         |
| Retainers                  | х          | х         |
| Ring Group                 | x          | x         |
| Liner                      |            | x         |
| Gasket Kit (If applicable) |            | x         |
| Seals (Where required)     |            | ×         |