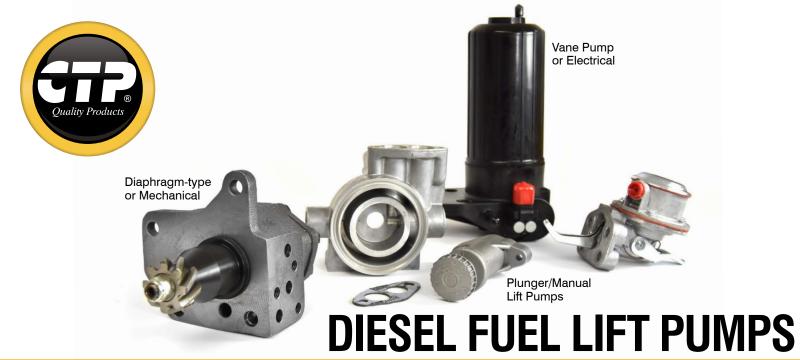

## What is a diesel fuel lift pump?

A diesel fuel lift pump is a priming pump that transfers fuel from the tank to the fuel injection system. They are called lift pumps, because in most equipment the tank is located below the engine, the fuel has to be lifted up from the tank to the engine.

There are three common types of fuel priming pumps:

- ✓ The plunger type or manual, operated by the user prior to start-up.
- ✓ The diaphragm-type pump or mechanical, operated by the engine's camshaft.
- ✓ The vane pump or electrical, powered by the equipment's 12V system.

### **Plunger/Manual Lift Pumps**

| Part No. | Engine Model                                  |
|----------|-----------------------------------------------|
| 4N6836   | 3204                                          |
| 2396656  | 3064, 3066                                    |
| 2552969  | 3064, 3066                                    |
| 8N3365   | 3116, 3304, 3306C                             |
| 9H2256   | 3304, 3306                                    |
| 8N5251   | 3306C                                         |
| 1623906  | 3512, 3516,                                   |
| 1375541  | C7, C9, C15, 3306C                            |
| 1832823  | C7, C9, C15, C18, 3116, 3508B, 3512B/C, 3516B |
| 1052508  | C9, C10, 3114, 3116, 3208, 3304, 3306, 3406   |
| 1832824  | C9, C13, C15, C18, 3116                       |
| 1623904  | D353                                          |

#### **Diaphragm-type or Mechanical**

| Part No. | Engine Model | Part No. | Engine Model      |
|----------|--------------|----------|-------------------|
| 7C2798   | 4.236        | 9M4953   | 966B              |
| 1530488  | 3034         | 2954070  | C1.5, C2.2        |
| 2010877  | 3054         | 4N4878   | D330C, D333C      |
| 610570   | 3054         | 5M6488   | D343              |
| 1329447  | 3056         | 3S1467   | D346, D348        |
| 1438498  | 3056         | 3N2078   | D346, D349, D398B |
| 2552453  | 3056         | 8M2667   | D4D               |
| 1W0568   | 3204         | 4N4864   | D4D, D5, D6C, D7F |
| 1W1695   | 3306         | 4P9827   | D6H, 3306C        |
| 1W1700   | 3406         | 1P0005   | D8H               |
| 4W5481   | 3406         | 4N4880   | D8H               |
| 1282050  | 3116, 3126   | 1P3409   | D8H, D7E          |
| 4W5477   | 3408, 3412   | 2\$7264  | D9G               |
| 4W5479   | 3408, D8L    | 9M4955   | D9G               |
| 4N1101   | 3412, 3408C  | 6N1813   | D9G, D353         |
| 3137770  | 3516C, 3508C |          |                   |
| 4N4873   | 950, 966C    |          |                   |

# Vane Pump or Electrical

| Part No. | Engine Model                       |  |
|----------|------------------------------------|--|
| 1908970  | C9, C11, C13, C15, C18, C32, 3126B |  |
| 4677011  | 3054                               |  |