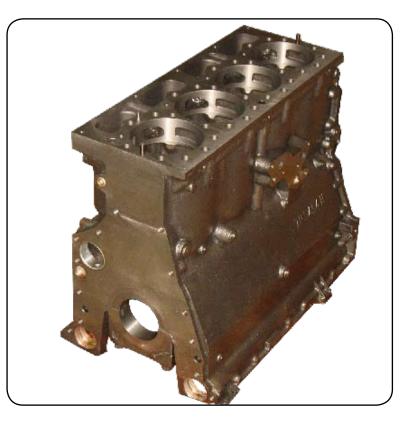

# New!!! 3304 and 3306 Cylinder Blocks

### CTP 3304 & 3306 Cylinder Blocks -

| Part no. | Engine Model |
|----------|--------------|
| 1N3574   | 3304         |
| 1N3576   | 3306         |