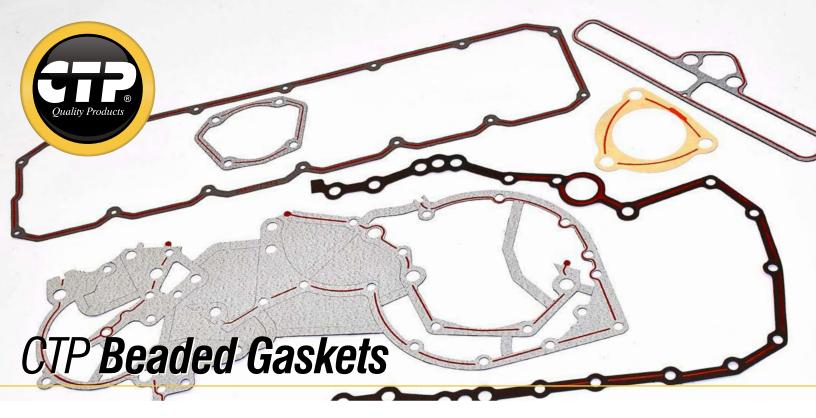

Because of its **silicone special sealing**, CTP beaded gaskets provide better sealing to the engine preventing leaking resulting in a more efficient engine.

## CTP has improved the quality of gaskets 1192940 and 1593021

Beaded gaskets provide **extra sealing** to offer **better pressure**. The following references now come with a bead of silicone.

| Part No. | Description        | Engine Model / Application               |
|----------|--------------------|------------------------------------------|
| 1192940  | Gasket Valve Cover | 3116, 3126                               |
| 1593021  | Gasket             | 3406 (For serial # 3ZJ06199 to 3ZJ40213) |