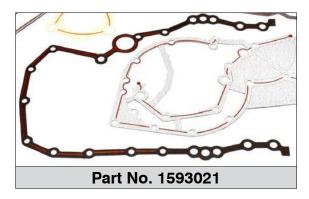

## CTP has improved the quality of gaskets 1192940 and 1593021

Beaded gaskets provide **extra sealing** to offer **better pressure**. The following references now come with a bead of silicone.

| Part No. | Description        | Engine Model / Application               |
|----------|--------------------|------------------------------------------|
| 1192940  | Gasket Valve Cover | 3116, 3126                               |
| 1593021  | Gasket             | 3406 (For serial # 3ZJ06199 to 3ZJ40213) |