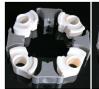

## Also sold separately, CTP Elements for Excavator Couplings

| Part No.  | Description |
|-----------|-------------|
| CTP30H-E  | Element     |
| CTP50H-E  | Element     |
| CTP110H-E | Element     |
| CTP140H-E | Element     |
| CTP160H-E | Element     |