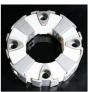

## **EXCAVATOR COUPLINGS** (HYDRAULIC SYSTEM)

CTP Excavator Coupling (Hydraulic System) assemblies are manufactured with the highest quality thermoplastic polyester as well as high temperature rubber (HTR), that are highly resistant to extreme temperatures, chemicals and solvents. Both materials have excellent properties for transferring and absorbing shock load and reducing wear on equipment.

|          |             | F/ Coupling Specifications |      |                  |                  | Engine Specifications |
|----------|-------------|----------------------------|------|------------------|------------------|-----------------------|
| Part No. | Description | Torque (kg-m)              |      | Max. Speed (RPM) | Allowable        | Power (Hp)            |
|          |             | NOR                        | PEAK | Max. Speed (NPM) | Temperature (°C) | Power (Hp)            |
| СТР30Н   | Coupling    | 40                         | 80   | 4000             | -40° ~ 120°      | 70 ~ 90               |
| CTP50H   | Coupling    | 80                         | 160  | 4000             | -40° ~ 120°      | 90 ~ 150              |
| CTP110H  | Coupling    | 110                        | 220  | 3600             | -40° ∼ 120°      | 100 ~ 170             |
| CTP140H  | Coupling    | 160                        | 320  | 3600             | -40° ~ 120°      | 170 ~ 190             |
| CTP160H  | Coupling    | 160                        | 320  | 3600             | -40° ~ 120°      | 170 ~ 190             |