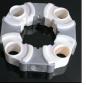

## **EXCAVATOR COUPLINGS** (HYDRAULIC SYSTEM)

CTP Excavator Coupling (Hydraulic System) assemblies are manufactured with the highest quality thermoplastic polyester as well as high temperature rubber (HTR), that are highly resistant to extreme temperatures, chemicals and solvents. Both materials have excellent properties for transferring and absorbing shock load and reducing wear on equipment.