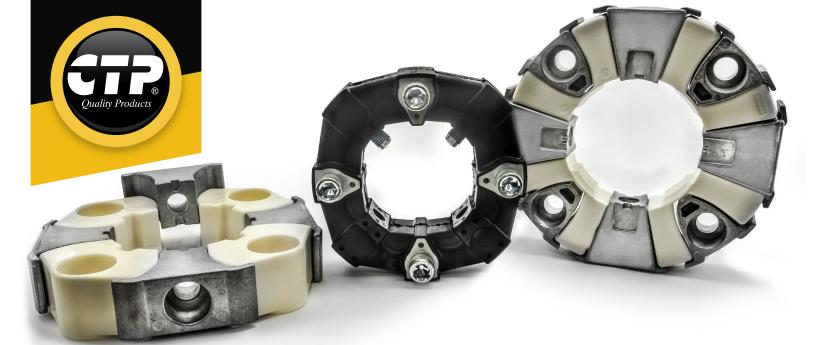

## **EXCAVATOR COUPLINGS** (HYDRAULIC SYSTEM)

CTP Excavator Coupling (Hydraulic System) assemblies are manufactured with the highest quality thermoplastic polyester as well as high temperature rubber (HTR), that are highly resistant to extreme temperatures, chemicals and solvents. Both materials have excellent properties for transferring and absorbing shock load and reducing wear on equipment.