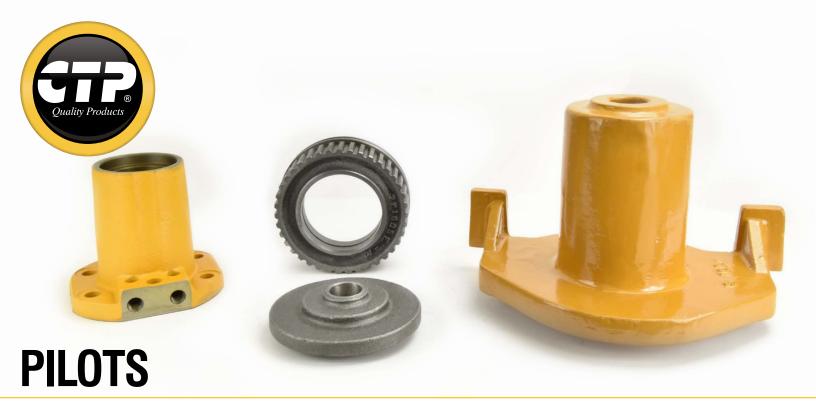

Take care of your springs and preserve the tracks of your equipment with our CTP Pilots.

## Pilot: Undercarriage System

| Part No. | Description | System Application    | Model / Engine<br>Application |
|----------|-------------|-----------------------|-------------------------------|
| 1S6422   | PILOT       | Front Idler           | 561, 561B, 951C, 955, 955H    |
| 2V7197   | PILOT       | Mec.Track<br>Adjuster | D4D, D4E                      |
| 2V7198   | PILOT AS    | Front Idler           | D4D, D4E                      |
| 2V9025   | PILOT       | Front Idler           | D3, D4D, D4E                  |
| 3S2420   | PILOT       | Front Idler           | D8H,D8K                       |
| 6A7196   | PILOT       | Front Idler           | 215                           |
| 7M1856   | PILOT       | Front Idler           | D6                            |
| 7M1859   | PILOT       | Front Idler           | D6, D6C, D6D, D6E, D6G        |
| 7P6773   | PILOT       | Front Idler           | 963, 963 LPG                  |
| 7P7740   | PILOT       | Front Idler           | 953, 953 LPG                  |
| 8S1061   | PILOT       | Front Idler           | D7E, D7F, D7G                 |
| 9H4104   | PILOT       | Front Idler           | D5, D5B, D5E                  |