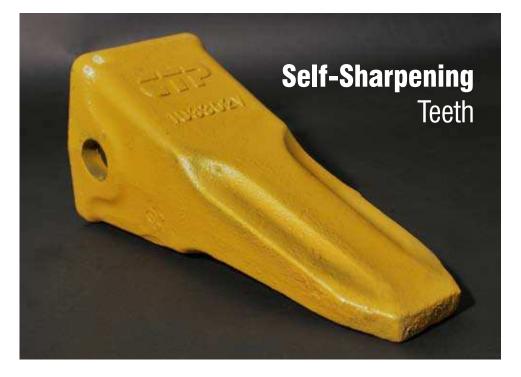

## Self-Sharpening Teeth

## Now Available!

Self-sharpening teeth with more penetrating capabilites. Cut Down on you replacement costs by keeping a sharp point throughout the tooth's life.

| Part No. | Unit Weight (in Ibs.) |
|----------|-----------------------|
| 1U3202V  | 2.64                  |
| 6Y3222V  | 4.62                  |
| 1U3252V  | 6.60                  |
| 1U3302V  | 9.90                  |
| 1U3352V  | 13.20                 |
| 7T3402V  | 18.04                 |
| 9W8452V  | 24.20                 |
| 9W8552V  | 40.70                 |