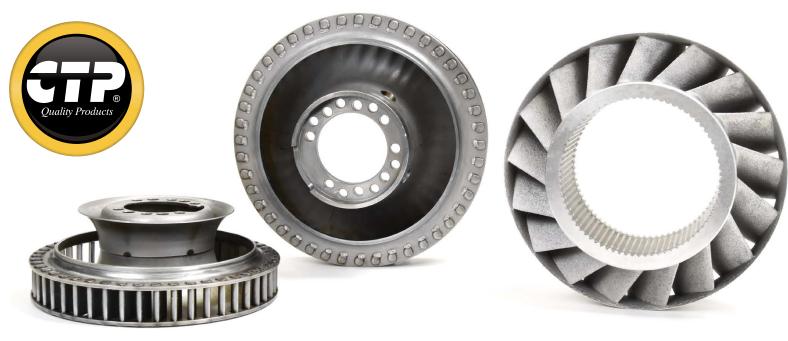

## **STATORS**

**Torque Converters** are an essential part of your automatic transmission. They not only allow your vehicle to come to a complete stop without stalling the engine, but also provide more torque when accelerating out of a stop, ultimately, giving you more control over your machine's movements.

Stators are located at the center of the Torque Converter. They redirect the fluid returning from the turbine before it hits the pump again, increasing the efficiency of the Torque Converter.

| Part No. | Description | Machine Application    |
|----------|-------------|------------------------|
| 1T1991   | STATOR AS   | 518, 561H, 613C        |
| 7T4753   | STATOR      | 527, D5H               |
| 1T0708   | STATOR      | 637, 977K/L, 980, 983  |
| 1480885  | STATOR      | 773B/D, 775D           |
| 1T1331   | STATOR      | 814, 815, 950F, 960F   |
| 1T0538   | STATOR AS   | 924F, 926              |
| 1T1729   | STATOR AS   | 938F/G, D5N,           |
| 6Y3151   | STATOR      | 950G, 962H             |
| 9P9517   | STATOR      | 966D, 966E, 966F       |
| 6Y1090   | STATOR      | 966F, 970F, 972H       |
| 9W4702   | STATOR      | 980C, 980G, 980K, 988B |
| 8E3726   | STATOR      | 992C, 988F, 836        |
| 1T1981   | STATOR AS   | D4H, 517, 518          |
| 1T2052   | STATOR AS   | D6H, D7F, D8N          |
| 8P9266   | STATOR      | D8L, D9L, D10N         |
| 7T7678   | STATOR      | D9, D10R               |
| 1T1804   | STATOR AS   | IT28G, 924F, 928G      |