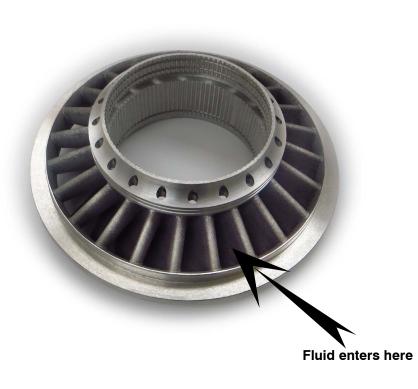

Stators are located at the center of the Torque Converter. They redirect the fluid returning from the turbine before it hits the pump again, increasing the efficiency of the Torque Converter.

| Part No. | Description | Machine Application    |
|----------|-------------|------------------------|
| 1T1991   | STATOR AS   | 518, 561H, 613C        |
| 7T4753   | STATOR      | 527, D5H               |
| 1T0708   | STATOR      | 637, 977K/L, 980, 983  |
| 1480885  | STATOR      | 773B/D, 775D           |
| 1T1331   | STATOR      | 814, 815, 950F, 960F   |
| 1T0538   | STATOR AS   | 924F, 926              |
| 1T1729   | STATOR AS   | 938F/G, D5N,           |
| 6Y3151   | STATOR      | 950G, 962H             |
| 9P9517   | STATOR      | 966D, 966E, 966F       |
| 6Y1090   | STATOR      | 966F, 970F, 972H       |
| 9W4702   | STATOR      | 980C, 980G, 980K, 988B |
| 8E3726   | STATOR      | 992C, 988F, 836        |
| 1T1981   | STATOR AS   | D4H, 517, 518          |
| 1T2052   | STATOR AS   | D6H, D7F, D8N          |
| 8P9266   | STATOR      | D8L, D9L, D10N         |
| 7T7678   | STATOR      | D9, D10R               |
| 1T1804   | STATOR AS   | IT28G, 924F, 928G      |