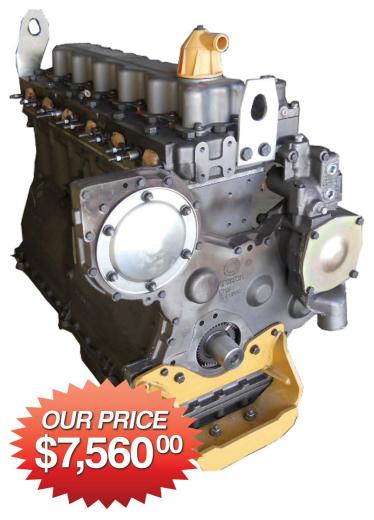

## **GREAT SALE!!**

The **3306DI** is one of the industry's most popular engines and it's notorious for its reliable design and dependable performance! The 3306 is a high horse power heavy duty diesel engine used to power a large array of off highway heavy equipment including bulldozers, scrapers, haul trucks, dump trucks and much more for multiple industrial applications such as mining, oilfield, agricultural and construction.

| Engine Model | Part No. |
|--------------|----------|
| 3306         | 3306DILB |